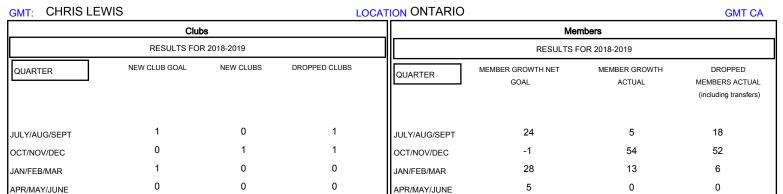

## District A 1

Results as of: 01/31/2019

| DROPPED CLUBS: 2  DROPPED MEMBERS |    | 23 CLUBS OF 42 ADDED 1 OR MORE NEW MEMBERS | GENDER DISTRIBUTION  MALE 936 (78.13%)  FEMALE 262 (21.87%)  Women Percentage Fiscal Year Goal: 2% |     |
|-----------------------------------|----|--------------------------------------------|----------------------------------------------------------------------------------------------------|-----|
| DECEASED                          | 11 | CLICK HERE FOR CUMULATIVE  MEMBERSHIP DATA | TOTAL FAMILY UNIT MEMBERS                                                                          | 189 |
| CLUB CANCELLED                    | 7  |                                            | FAMILY MEMBERS PAYING HALF                                                                         | 95  |
| OTHER                             | 58 |                                            | DUES                                                                                               |     |
| TOTAL                             | 76 |                                            | 1                                                                                                  |     |