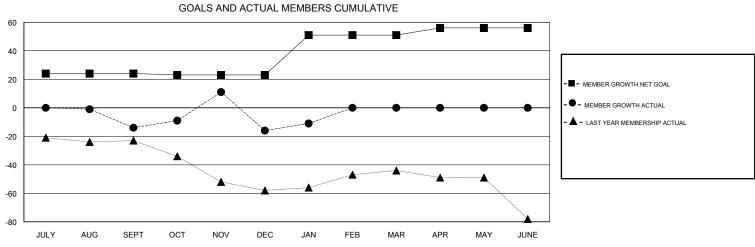

## District A 1

Results as of: 01/31/2019

| DROPPED CLUBS: 2  DROPPED MEMBERS |    | 23 CLUBS OF 42 ADDED 1 OR MORE NEW MEMBERS | GENDER DISTRIBUTION  MALE 936 (78.13%)  FEMALE 262 (21.87%)  Women Percentage Fiscal Year Goal: 2% |     |
|-----------------------------------|----|--------------------------------------------|----------------------------------------------------------------------------------------------------|-----|
| DECEASED                          | 11 | CLICK HERE FOR CUMULATIVE  MEMBERSHIP DATA | TOTAL FAMILY UNIT MEMBERS                                                                          | 189 |
| CLUB CANCELLED                    | 7  |                                            | FAMILY MEMBERS PAYING HALF                                                                         | 95  |
| OTHER                             | 58 |                                            | DUES                                                                                               |     |
| TOTAL                             | 76 |                                            | 1                                                                                                  |     |